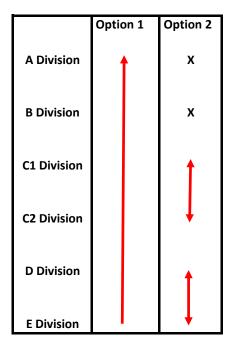

## **2nd Pitcher Eligibility Chart**

Option 1: Any main Pitcher from Division Below is Eligible to pitch for team in Higher Division

Option 2: D Division Pitcher can pitch in lower Division E.

C1 Divison Pitchers can pitch in C2 Division & vice versa

\*\* A Division Pitcher can't pitch in any other Division

\*\* B Division Pitcher can't pitch in any lower Division

All Pitching changes/additions are subject to League Approval

<sup>\*\*2</sup>nd Pitcher must be on your Roster and Identified as 2nd Pitcher\*\*